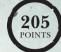

# MALECEPTOR

The Maleceptor is a living vessel for the Hive Mind. Warp energy spears from its eyeless cranium to vaporise anything in its path, and those with minds strong enough to survive its keening psychic screams are laid low by its powerful talons. Even in defence the creature is a potent foe, for its sixfold mind-nodes generate a psychic barrier that consumes the bullets and energy blasts sent to slay it. These brain-arrays also fulfil another, more sinister role. The ethereal pseudopods that snake out from the Maleceptor's glistening lobes are best described as the Shadow in the Warp made manifest. Should one of these ectoplasmic tendrils so much as brush against an enemy, the psychic immensity of the Hive Mind will invade the victim's brain, overloading it with such catastrophic force that its head explodes.

# WEAPONS & BIOMORPHS:

Scything talons

#### SPECIAL RULES:

- Psyker (Mastery Level 2)
- Shadow in the Warp
- Synapse Creature

**Psychic Barrier:** A model with this special rule has a 5+ invulnerable save.